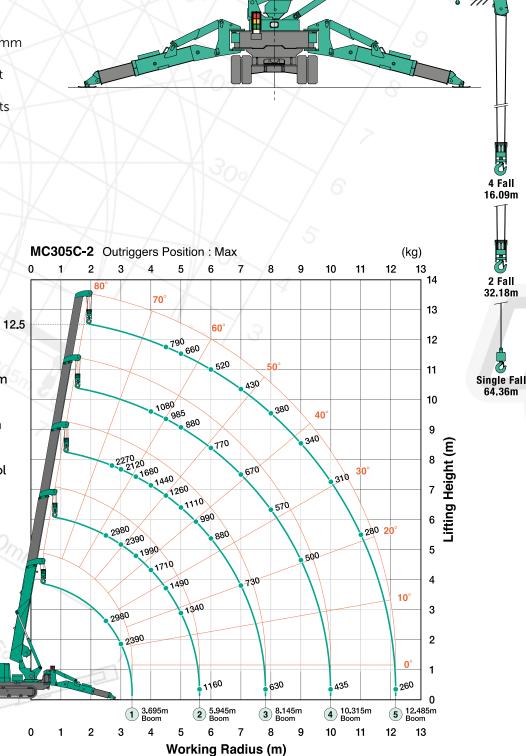

This working range chart shows total rated load including boom deflection.

4 Fall 16.09m

2 Fall

32.18m

64.36m